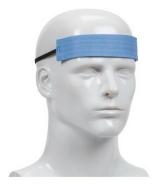

# **SWEAT BANDS-FOAM #4294**

## **Polyporous Fiber Sweatband**

### Features:

- Soft absorbent polyporous constructed from hydrophilic fibers woven into a fibrous batting
- Polyporous does not require water activation
- Re-washable

SWEAT BANDS are perfect for absorbing sweat and to keep it from running into your eyes as you work. The simple and comfortable design makes it easy to use and can be washed so it can be reused. The material is made from polyester with an elastic ban securing the SWEAT BAND into place.