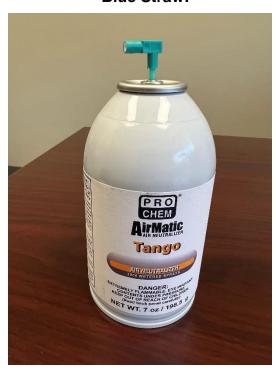

We contacted the vendor and the straws on the Airmatic cans have been changed from the blue straws to the yellow straws. Unfortunately, the manufacturer can no longer get the blue straws anymore. The yellow straws are slightly thicker, so when the nozzle is placed on it during production, it does not push down on the straw quite far enough.

Please see pictures below with the two different colored straws. Feel free to reach out to the office with any questions.

## Blue Straw: