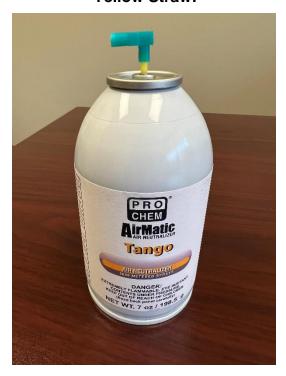

We contacted the vendor and the straws on the Airmatic cans have been changed from the blue straws to the yellow straws. Unfortunately, the manufacturer can no longer get the blue straws anymore. The yellow straws are slightly thicker, so when the nozzle is placed on it during production, it does not push down on the straw quite far enough.

Please see pictures below with the two different colored straws. Feel free to reach out to the office with any questions.

## Yellow Straw: