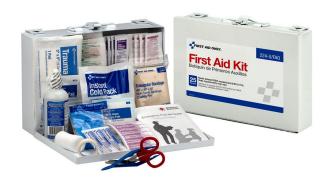

## FIRST AID KIT #4091 White Metal First Aid Kit

#### Features:

- Wall mountable or portable
- White metal case
- OSHA compliant
- For work environments with up to 25 people
- 10.5" L X 7" H X 2.5" W

This 25-person first aid kit with meds is excellent for contractors, fleet vehicles, worksites, or small companies. This metal case is wall mountable and has a handle for easy carrying during an emergency. Stay OSHA compliant with this 143-piece kit.

### Includes the Following:

- (50) Adhesive Plastic Bandages, 3/4" X 3",
- (12) Aspirin Tablets,
- (12) BZK Antiseptic Towelettes,
- (1) Cold Pack, 4" X 5",
- (1) Conforming Gauze Roll, 2",
- (1) Eyewash, 4oz,
- (3) Fingertip Fabric Bandages,
- (1) First Aid Guide,
- (1) First Aid Tape, 1/2" X 5yd,
- (2) Knuckle Fabric Bandages,
- (2) Nitrile Exam Gloves,
- (1) Scissors,
- (1) Sterile Eye Pad,
- (6) Sterile Gauze Pads, 2" X 2",
- (3) Sting Relief Wipes,
- (1) Trauma Pad, 5" X 9",
- (1) Triangular Bandage, 40" X 40" X 56",
- (6) Triple Antibiotic Ointment Packets, 0.5g,