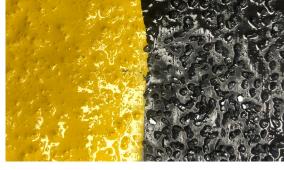

## FIRM GRIP II EPOXY & AGGREGATE

## FIRM GRIP II - EPOXY #2448

Two-Part High Build Epoxy Coating

- · For use on a high build colorfast impact resistant floor
- Suitable in many chemical exposure environments
- 100%% (+/- 1%) solids epoxy coating
- Available in black (#244821) and yellow (#244831)

## Black Silicone Carbide Grit

- · For use on a high build colorfast impact resistant floor
- Suitable in many chemical exposure environments
- Grit Size #8 on a scale of 8-240 with #8 being the most coarse
- Black Silicon Carbide contains some free silicon (Si) & carbon (C)