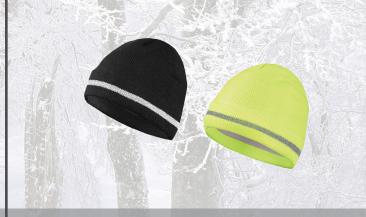

## **BEANIE CAP = FLEECE LINED #4117/4118**

- 65 gm acrylic knit with reflective stripe
- 180 gm polyester fleece lining for a warmer, more comfortable fit under a hard hat Holds up longer than just acrylic in rough conditions Comes in black (411801) or yellow (411701)
- Sizes: One size fits most