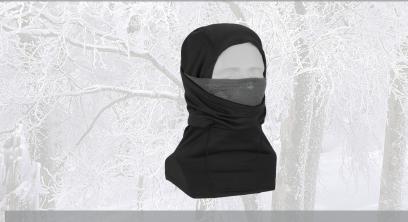

## THERMAL EXO DUAL LAYER BALACLAVA SP3303601

- Can be worn in a variety of ways from face mask to neck

- gaiter
  Mesh breathing panels increase airflow while minimizing condensation on your eyewear
  Self-extinguishing thermal fleece and mesh material
  This accessory has been third-party tested and can be worn under most ANSI/ISEA hard hats

Sizes: Flexible to fit most head sizes