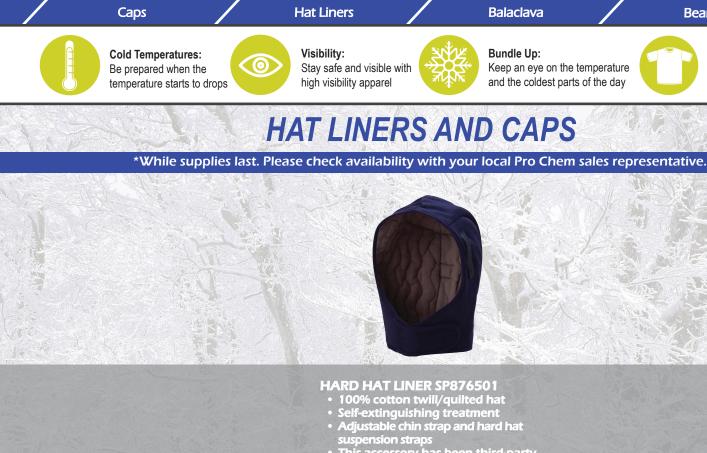

## COLD WEATHER SAFETY

**Clothing Matters:** 

weather gear

Stay warm with cold

**Beanies** 

suspension straps • This accessory has been third-party tested and can be worn under most\* ANSI/ISEA compliant hard hats Sizes: One size fits most