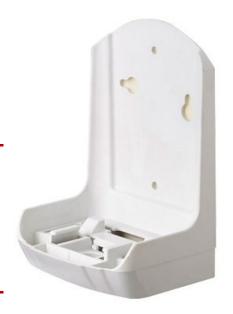

# FIRST HAND WALL BRACKET #4147501

## **Wall Bracket**

#### Features:

- Measures 4" x 3.25" x 6"
- · Adhesive or screw application
- Available in white
- For use with FIRST HAND LIQUID ANTIBACTERIAL HAND SOAP CITRUS SPICE (2130501) & FIRST HAND FOAMING HAND SOAP – SPRING MEADOW (2130401)

# **Description:**

FIRST HAND WALL BRACKET gives our FIRST HAND SOAP BOTTLES added versatility by allowing the bottle to be placed on a wall or mirror. Use adhesive or screw application, both are included with the bracket. Tamper-resistant, the bracket locks the bottle in place yet releases with a hidden button.