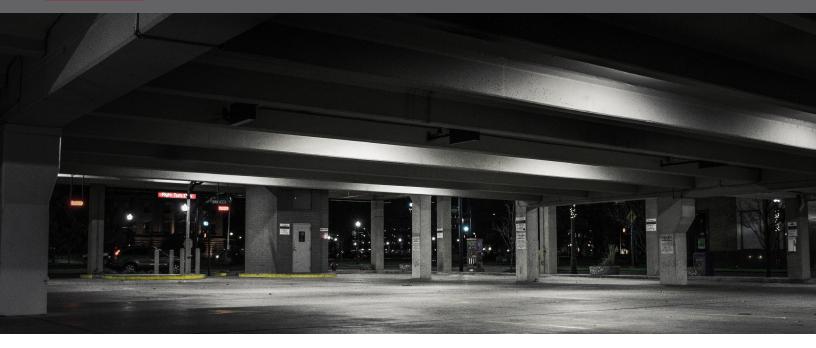

# HOSPITAL SPECIALTY PRODUCTS PARKING GARAGE

# HOSPITAL SPECIALTY PRODUCTS PARKING GARAGE

ASSAULT #2620 Cleans oil stains off the parking deck

SALT OFF #2486 Removes salt residue (if not using our product as ours is not salt) from ice melt compounds.