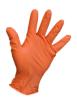

**HEAD LAMPS #4457**Hands free light for dimly lit areas.

ORANGE GLOVES #4383
Non-slip industrial grade nitrile glove. 8 mil. Better dexterity orange color helps differentiate from blue hospital gloves.