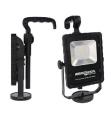

ORANGE CRUSH #4643 AND PRO VISION SAFETY GLASSES Anti-fog safety glasses

LENS WIPES #4010 Non-greasy lens wipes. Will not smear or remove anti-fog.

#4458
Magnetic base/AC & DC
rechargeable/ power outages,
dimly lit areas