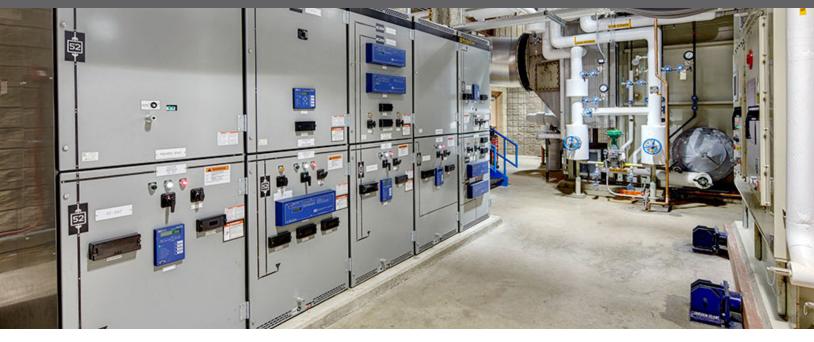

# HOSPITAL SPECIALTY PRODUCTS ELECTRICAL DEPARTMENT





### 4-N-1 #1707

High dielectric penetrant and lubricant. Increases energy efficiency on lighting at connections.



#### **ALUMI-SEAL #1283**

Seal electrical boxes. RTU sealant matches box & concrete color.



#### **ARMOR GUARD #1458**

Seals circuit boards and relay switches.



#### **AWAY PLUS WIPES #2530**

Personal insect repellent on a wipe.



#### **BUZZ KILL #1545**

Instant kill wasp and hornet spray with high dielectric strength



#### **CAPTURE #3119**

Absorbent for leaks, hoses and generators.



### CLEAR SEAL #1288

Clear RTU bead sealant for electrical boxes.



## CORROSION INHIBITORS 5 & 11 #4196 & #4197

Interior electrical box absorbent.



#### **DRI CIDE #3508**

Powder fire ant killer/insecticide for electrical boxes. 6 month residual.



# HOSPITAL SPECIALT