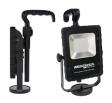

#### RECHARGEABLE AREA WORK LIGHT #4458/#4459

Magnetic Base/AC & DC rechargeable/Power outages/ Dimly lit areas