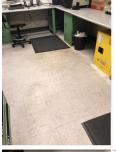

#### **DURA SEAL #2489**

Waterborne epoxy floor sealant for a beautiful boiler house environment. Resists fuel spills and leaks.