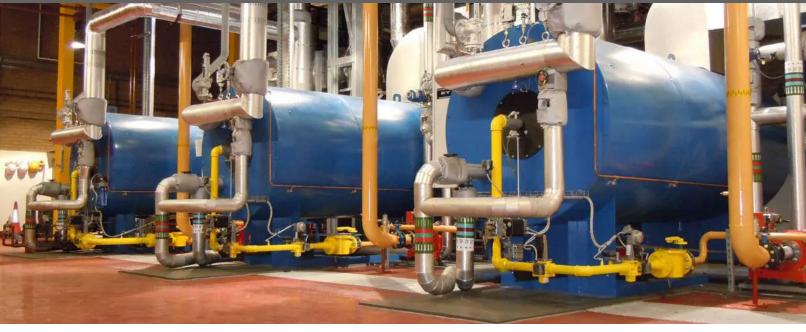

# HOSPITAL SPECIALTY PRODUCTS BOILER HOUSE & PHYSICAL PLANT





#### 4-N-1 #1707

Moisture removing lubricant.



#### **DISINFE-X #3399**

Office and work space disinfectant on a towel. EPA registered. Effective against COVID-19.



#### EASY PATCH #3479

Fiberglass infused patch, repairs equipment and pipes.



#### **UV LIGHT #418101**

Easily and quickly cures Easy Patch.



#### ENVIRO SOLUTION #2433 ENVIRO SOLUTION WIPES #3433

Biodegrades petroleum hydrocarbons/ cleans oil leaks, hydraulic leaks from equipment and floors.



#### **EXTREME #2704**

Brush top high temperature antiseize.



#### **GERM ENFORCER #1573**

Spray disinfectant for work spaces. EPA registered. Effective against COVID-19.



#### **KNOCK OUT II#1683**

Clinging foam to clean equipment.



### LIME FORCE #2177 CHERRY FORCE #2155

Waterless hand cleaner with dispensing