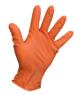

#### **ORANGE GLOVES #4383**

Non-slip industrial grade nitrile glove. 8 mil. Better dexterity orange color helps differentiate from blue hospital gloves.