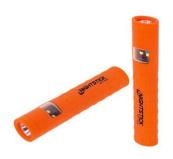

## **PRODUCT BULLETIN**

Date: 9/22/2022

Product: Dual Light CREE LED-Green

Product Code: 448201

Due to a discontinuation by the vendor, our DUAL LIGHT CREE LED-GREEN work light is out of stock and will not be restocked. At this time, we have made the decision to continue carrying this light in a different color. This work light is now available and in stock in the color Orange. Pricing for this item will remain the same and the item code will not change. Please be sure to notate the color change in your price books.

| Inventory | Product |                            | Package     |            |
|-----------|---------|----------------------------|-------------|------------|
| Code      | Code    | Product Name               | Description | Price      |
|           |         |                            |             |            |
|           |         | Dual Light CREE LED-Orange |             |            |
| R11200    | 448201  | Dual light, work light.    | EACH        | \$24.90 EA |