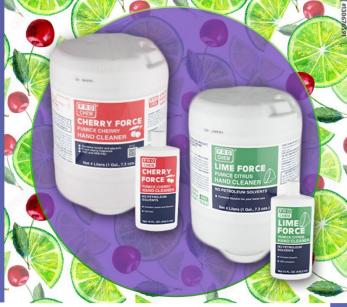

## **LIME FORCE #2177**

LIME FORCE is a citrus-based, all-natural hand cleaner that does not contain any skin drying petroleum solvents. It dissolves the toughest soils, including grease, pipe dope, cutting oil, undercoating, inks, and more. In addition to containing skin conditioning aloe vera, almond oil, and soy oil, it is also fortified with glycerin, jojoba, wheat germ, and vitamins A, C and E. In addition to the 4000 mL System 2000 container size, it is also available in a convenient 15 ounce bottle.

## CHERRY FORCE #2155

CHERRY FORCE is a premium, heavy-duty, lotion hand cleaner effective for removing the toughest soils. Fine-ground, American pumice works with the formula to provide fast and complete removal of grease, most inks, tar, asphalt, oils, lubricants, paints, industrial carbon and more. This advanced conditioning formula contains ten skin care ingredients including almond oil, soy oil, glycerin, aloe vera, jojoba, lanolin, wheat germ extract and vitamins A, C and E. It is compliant with all state VOC regulations. In addition to the 4000 mL System 2000 container size, this product is also available in a convenient 15 ounce bottle.