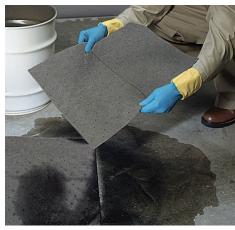

### **ENVIRO SORB UNIVERSAL ROLLS #3861**

Perfect for floors next to drums / totes of liquids or anywhere there may be a possible leak or spill

- Size: 30" x 150'
- Absorbency: Up to 44.4 gallons per package
- The roll is perforated every 7.5" vertically and every 17" horizontally to tear off only what is needed.