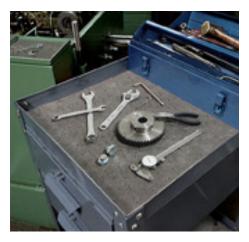

#### **ENVIRO SORB UNIVERSAL PADS #3860**

Perfect for lining work benches, wiping down machinery and cleaning tools

- Size: 15" x 18" x 3/8"
- Absorbency: Up to 29.95 oz. per pad