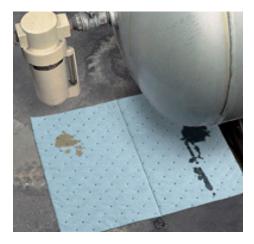

#### **ENVIRO SORB OIL-ONLY PADS #3863**

Perfect under assembly lines or conveyors and in bodies of water where oil is present and needs to be removed (without absorbing any water)

- Size: 15" x 18" x 3/8"
- Absorbency: Up to 13x its weight
- Perforation allows tearing of pads into different sizes