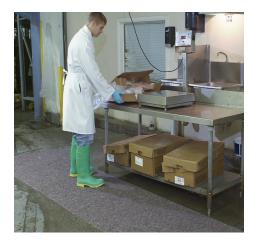

#### **ENVIRO SORB UNIVERSAL RUG #3865**

Perfect for heavy foot traffic areas (walkways and entrances) and forklift traffic areas

- Size: 36" X 150'
- Absorbency: Up to 84.6 gallons per package
- Can be cut to desired size

#### Features:

- Made from recycled fibers
- Durable
- Perfect for heavy traffic areas

### **Applications:**

- Manufacturing Plants
- Warehouses
- Processing Areas
- Assembly Lines

ENVIRO SORB RUG

**ENVIRO SORB PADS** 

**ENVIRO SORB ROLL** 