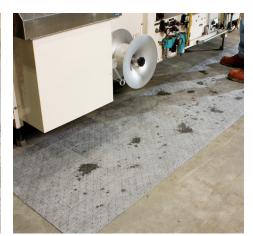

#### **ENVIRO SORB UNIVERSAL PADS #3860**

Perfect for lining work benches, wiping down machinery and cleaning tools

- Size: 15" x 18" x 3/8"
- Absorbency: Up to 29.95 oz. per pad

#### **ENVIRO SORB OIL-ONLY PADS #3863**

Perfect under assembly lines or conveyors and in bodies of water where oil is present and needs to be removed (without absorbing any water)

- Size: 15" x 18" x 3/8"
- Absorbency: Up to 13x its weight
- Perforation allows tearing of pads into different sizes