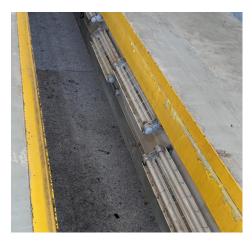

### **ENVIRO SORB UNIVERSAL ROLLS #3861**

Perfect for floors next to drums / totes of liquids or anywhere there may be a possible leak or spill

- Size: 30" x 150'
- Absorbency: Up to 44.4 gallons per package
- The roll is perforated every 7.5" vertically and every 17" horizontally to tear off only what is needed.

# Spill Control Products (Continued)