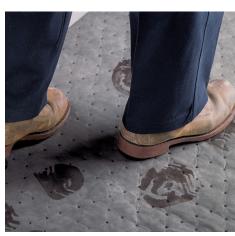

#### **ENVIRO SORB HIGH TRAFFIC MAT #3874**

Perfect for forklift traffic areas and entrances to capture rain, melting snow, salt and dirt; can sweep, mop or vacuum over mat

- Roll Size: 36" x 50'
- Absorbency: Up to 4 gallons per roll
- · Can be cut to desired size