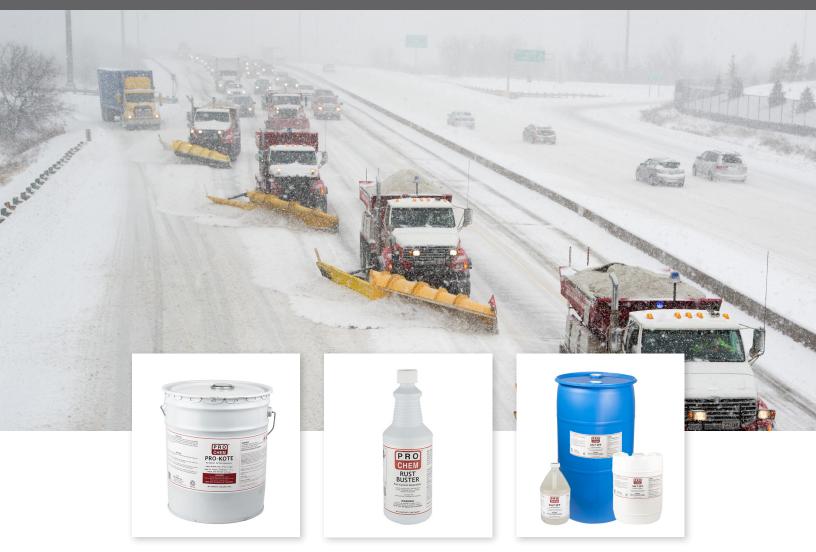

## PROTECT YOUR ASSETS FROM SALT & CORROSION

**PRO KOTE #2555** - Clear coating used to protect equipment from corrosion due to salt and salt brines. Used to protect and prevent salt from attacking vulnerable metals.

**RUST BUSTER #2604** - Used where rust is present to chemically neutralize rust while bonding with metal leaving a finish that when painted will cause paint to last up to 5 times longer and prevent rust from reoccurring. Stunts the growth of rust and leaves a protective coating to prevent against future rusting.

**SALT OFF #2486** - Concentrated salt neutralizing rinse additive. Neutralizes salt to prevent corrosion from salt brine and salts used to de-ice highways and bridges. Has added properties designed to penetrate cracks and crevices to effectively remove salt from undercarriages. Safe on all metals and aluminum. Used to protect DOT equipment from corrosion due to applying salts and brines.