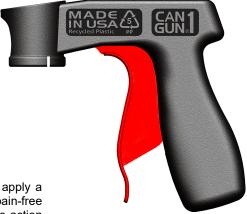

#### Features:

- Reduces the amount of pressure needed to spray by up to 80%
- Easily snaps to most aerosol cans
- When used on aerosol disinfectants makes disinfecting quicker and more effective
- Ergonomic grip corresponds to the natural position of the hand, fingers, palm, wrist and forearm
- Reusable
- Full grip trigger with spray control
- Made from recycled, non-toxic plastic
- Made in the USA

### **Description:**

CAN-GUN SPRAYER easily snaps onto most aerosol cans and can be used to apply a variety of products. It allows the user to apply product with more control and pain-free spraying, avoiding one finger fatigue for a more professional look. Double leverage action substantially reduces, on average, 10X less, the amount of force required to actuate the can's valve. The attachment ring makes attaching and removing CAN-GUN SPRAYER quick/effortless and easy. The spray can tool trigger provides 22X the surface area compared to a standard spray can valve's surface.