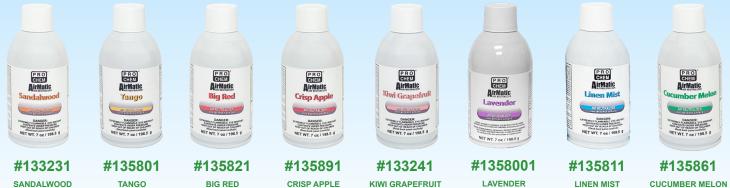

# SANDALWOOD #133231 • • • •

Fresh top notes of citrus lemon with a woody base makes this an alluring aroma.

#### **TANGO** #135801 • • • •

This fruity cocktail starts with a burst of fresh citrus peel and juicy berries, opening the way to a lively lime with vanilla ice cream, and departing with a punch of peach and mango musk.

**BIG RED** #135821 • • • A rich, spicy, cinnamon aroma with a warm sweet undertone of clove, anise and cardamom,

### **CRISP APPLE** #135871 • • •

Your senses embark on an indulgent journey of taut apple, leading into spicy rich aromas of clove, cinnamon and nutmeg, with a touch of velvety vanilla.

## **KIWI GRAPEFRUIT** #133231 • • •

A tangy and fruity blend, kiwi and grapefruit combine to release a zesty and vibrant fragrance with a hint of musk.

# LAVENDER #1358001 • • •

Revitalize and refresh the senses and watch the calming & vibrant nature of lavender and geranium form a tranquil setting.

#### LINEN MIST #135811 ••

The freshness of this lively linen, breezes into any surrounding to produce a hit of clean linen, creating a relaxing and uplifting atmosphere.

#### **CUCUMBER MELON** #135861 • •

A heavenly mix of sweet and subtle. A fresh crush of cucumber leads into a calming melon, which drifts into an uplifting peach.

#995601 09/2023