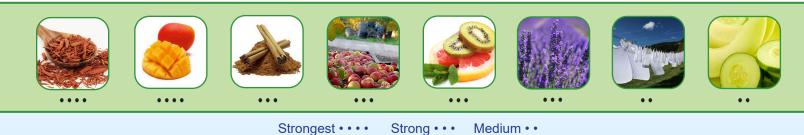

# **3000-Spray Metered Air Fresheners** With Programmable Dispenser

•••• Strongest

Fragrance Intensity Range

LAVENDER

Medium •

CUCUMBER MELON

# SANDALWOOD #133231 • • • •

Fresh top notes of citrus lemon with a woody base makes this an alluring aroma.

#### **TANGO** #135801 • • • •

This fruity cocktail starts with a burst of fresh citrus peel and juicy berries, opening the way to a lively lime with vanilla ice cream, and departing with a punch of peach and mango musk.

**BIG RED** #135821 • • • A rich, spicy, cinnamon aroma with a warm sweet undertone of clove, anise and cardamom,

### **CRISP APPLE** #135871 • • •

Your senses embark on an indulgent journey of taut apple, leading into spicy rich aromas of clove, cinnamon and nutmeg, with a touch of velvety vanilla.

## **KIWI GRAPEFRUIT** #133231 • • •

A tangy and fruity blend, kiwi and grapefruit combine to release a zesty and vibrant fragrance with a hint of musk.

# LAVENDER #1358001 • • •

Revitalize and refresh the senses and watch the calming & vibrant nature of lavender and geranium form a tranquil setting.

#### LINEN MIST #135811 ••

The freshness of this lively linen, breezes into any surrounding to produce a hit of clean linen, creating a relaxing and uplifting atmosphere.

#### **CUCUMBER MELON** #135861 • •

A heavenly mix of sweet and subtle. A fresh crush of cucumber leads into a calming melon, which drifts into an uplifting peach.

#995601 09/2023