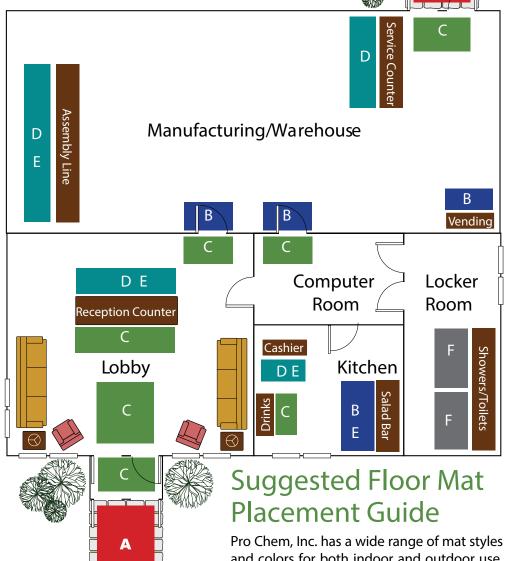

# Put Pro Chem, Inc. Mats to Work for You!

### A SCRAPER

- Legacy
- Legacy Logo
- Super Scrape Plus
- Super Scrape Plus With Holes

## **B** WIPER/SLIP RESISTANT

- Clean Step
- Comfort Flow
- Grease Hog
- Legacy

## SCRAPER/WIPER

- Clean Step
- Grease Hog
- Legacy
- Legacy Logo
- Super Scrape Plus
- Super Scrape Plus With Holes

Vending

Showers/Toi

and colors for both indoor and outdoor use. Here are just a few examples of how you can put Pro Chem, Inc. mats to work.

## **D** ANTIFATIGUE

- Comfort Flow
- Hog Heaven
- Hog Heaven Prime

## **E** SLIP RESISTANT/ANTIFATIGUE

- Comfort Flow
- Hog Heaven
- Hog Heaven Prime

#### **F** SLIP RESISTANT

Aqua Mat