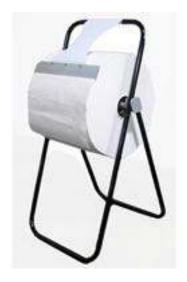

## ULTRA WIPES FLOOR STAND #4253

### Features

- Metal stand dispenser for Ultra Wipes on a Roll
- Manufactured in epoxy painted steel
- Serrated edge cuts wipes with ease
- No assembly required
- 33.5"H x 16.25"L x 18"W (unfolded)
- 35"H x 17"L x 4"W (folded)