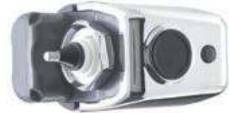

## AUTO FLUSH #432101

## Features

- Automatic toilet and urinal flushing system
- No touching required, so a major source of crosscontamination is eliminated
- Fixtures are always flushed, clean, odor-free, and presentable
- Reduces and controls water usage
- ADA compliant
- Chrome finish matches plumbing
- Converts existing flush valve to no-touch in 2 minute
- Increased battery life to 3+ years
- Uses 4 'C' batteries (included)
- Includes a switchable automatic 24 hour optional flus
- 3 year warranty
- Comes with installation tool