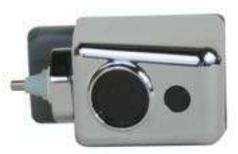

## AUTO FLUSH #432101

## Features

- Automatic toilet and urinal flushing system
- No touching required, so a major source of crosscontamination is eliminated
- Fixtures are always flushed, clean, odor-free, and presentable
- Reduces and controls water usage
- ADA compliant
- Chrome finish matches plumbing
- Converts existing flush valve to no-touch in 2 minute
- Increased battery life to 3+ years
- Uses 4 'C' batteries (included)
- Includes a switchable automatic 24 hour optional flus
- 3 year warranty
- Comes with installation tool