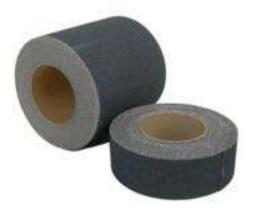

| <b>#401908:</b> 1 bag/ 8 oz.                             |     |
|----------------------------------------------------------|-----|
| <b>#401940:</b> 1 can/ 40 oz.                            |     |
| Medium Silica                                            | #40 |
| #403608: 1 bag/ 8 oz.                                    |     |
| <b>#403640:</b> 1 can/ 40 oz.                            |     |
| Coarse Silica                                            | #40 |
| #405608: 1 bag/ 8 oz.                                    |     |
| ANTI-SKID TAPE<br>#470501: 2" width<br>#470503: 6" width |     |

- Helps prevent slips and falls in potentially slippery places
- Long life, durable, resistant to heavy traffic, water, and grease
- Adhesive backed grit surface, simply cut to length, peel off the backing paper and apply
- Conforms to irregular surfaces
- For use indoors or outdoors
- Available in 60 foot rolls