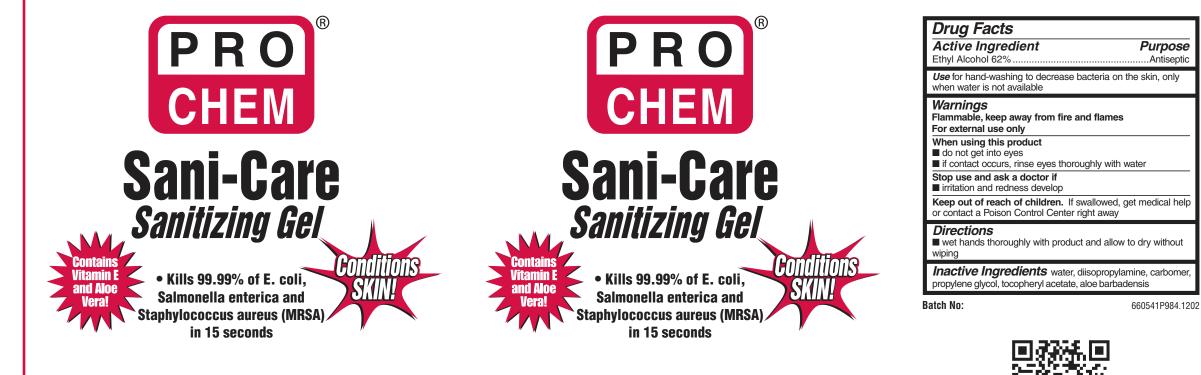

Active Inaredient Ethyl Alcohol 62% ......Antiseptic

Purpose

Use for hand-washing to decrease bacteria on the skin, only when water is not available

### Warnings

Flammable, keep away from fire and flames For external use only

When using this product

- do not get into eyes
- if contact occurs, rinse eyes thoroughly with water

Stop use and ask a doctor if

irritation and redness develop

Keep out of reach of children. If swallowed, get medical help or contact a Poison Control Center right away

### Directions

wet hands thoroughly with product and allow to dry without wiping

Inactive Ingredients water, diisopropylamine, carbomer, propylene glycol, tocopheryl acetate, aloe barbadensis

Batch No.:

660541P984 1202

# Sani-Care Sanitizing Gel

### PRO CHEM Sani-Care Sanitizing Gel REQUIRES NO WATER

This instant hand sanitizer is an ethyl alcohol hand sanitizer for use when water is unavailable.

 Kills 99.99% of E. coli, Salmonella enterica and Staphylococcus aureus (MRSA) in 15 seconds