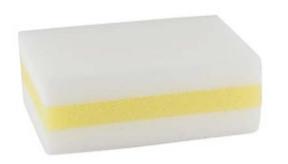

#### Features:

- Made of air-infused plastic
- · Removes tough stains with only water

LIKE MAGIC is made of air-infused plastic. Using only water, it is able to remove tough stains on any hard surface. It has a unique three-ply construction with a yellow durability strip designed to improved performance and promote prolonged use.

### **Product Characteristics:**

| Appearance: | White, sponge-like solid  |
|-------------|---------------------------|
| Odor:       | None                      |
| Storage:    | Store in a cool, dry area |