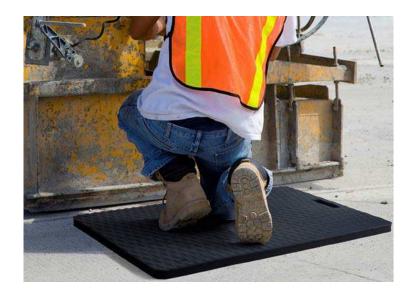

## Kneeling Mat #4476 & 4477

Antifatigue Indoor/Outdoor Mat

## **Description:**

This KNEELING MAT is the ideal solution to eliminate sore knees. With its closed-cell nitrile cushion that is almost an inch thick, it makes working on your knees much more comfortable. Its portability makes this mat great for anyone who moves from place to place performing work tasks.