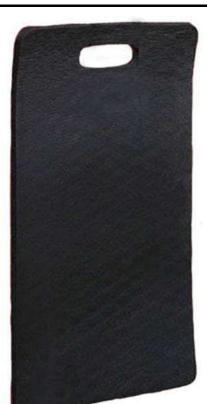

## Kneeling Mat #4476 & 4477

Antifatigue Indoor/Outdoor Mat

## Features:

- 7/8" thick, 100% nitrile rubber base
- Electrically conductive
- Reduces knee trauma and low back stress
- Grease and oil proof
- Built in handle
- Cleans easily with soap and water
- Closed-cell nitrile cushion
- Comes in 2 sizes 12" x 22" and 18" x 30"
- Will not absorb liquids