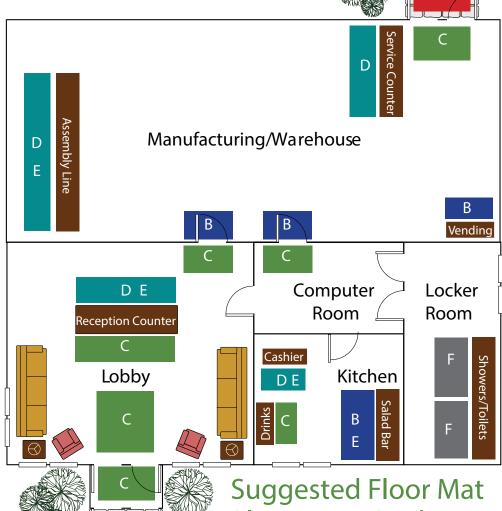

# Placement Guide

Pro Chem, Inc. has a wide range of mat styles and colors for both indoor and outdoor use. Here are just a few examples of how you can put Pro Chem, Inc. mats to work.

## A SCRAPER

- Waterhog Mat
- Waterhog Plus
- Waterhog Inlay Mat
- Super Scrape Plus
- Super Scrape Plus With Holes

## **B** WIPER/SLIP RESISTANT

- Clean Step
- Comfort Flow
- Waterhog Mat
- Waterhog Plus

## C SCRAPER/WIPER

- Clean Step
- Waterhog Mat
- · Waterhog Plus
- Waterhog Inlay Mat
- Super Scrape Plus
- Super Scrape Plus With Holes

## D ANTI-FATIGUE

- Comfort Flow
- Hog Heaven

#### E SLIP RESISTANT/ANTI-FATIGUE

- Comfort Flow
- Hog Heaven

#### **F** SLIP RESISTANT

• Aqua Mat