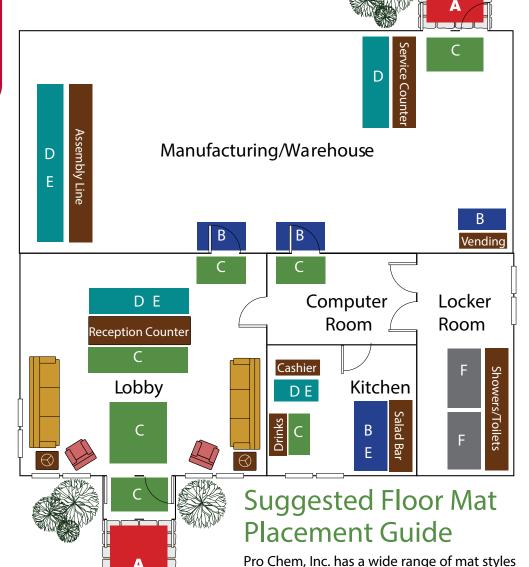

### **A** SCRAPER

- Legacy
- Legacy Logo
- Super Scrape Plus

### **B** WIPER/SLIP RESISTANT

- Clean Step
- Comfort Flow
- · Comfort Flow with Grit
- Grease Hog
- Legacy

### C SCRAPER/WIPER

- Clean Step
- Grease Hog
- Legacy
- Legacy Logo
- Super Scrape Plus

## D ANTI-FATIGUE

- Comfort Flow
- Comfort Flow with Grit

put Pro Chem, Inc. mats to work.

- Hog Heaven
- Hog Heaven Prime

### **E** SLIP RESISTANT/ANTI-FATIGUE

and colors for both indoor and outdoor use. Here are just a few examples of how you can

- Comfort Flow
- Comfort Flow with Grit
- Hog Heaven
- Hog Heaven Prime

### **F** SLIP RESISTANT

• Aqua Mat