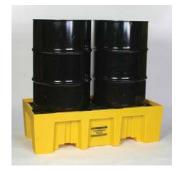

#### **Drum Containment Pallets**

431301 - Poly Ramp (45 1/2" L x 32" W x 8" H)

430001 - 1 Drum (no drain) (26 1/4" W x 26" D x 6 1/2" H)

430201 – 2 drum (with drain) (51" W x 26 1/4" D x 13 3/4" H)