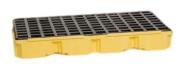

### **Drain Covers**

430101 – 2 drum (no drain) (51" W x 26 1/4" D x 13 3/4" H)

430501 36" x 36"

430401 12" x 12"