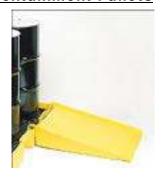

#### **Drum Containment Pallets**

431301 - Poly Ramp (45 1/2" L x 32" W x 8" H)

430001 - 1 Drum (no drain) (26 1/4" W x 26" D x 6 1/2" H)

430201 – 2 drum (with drain) (51" W x 26 1/4" D x 13 3/4" H)