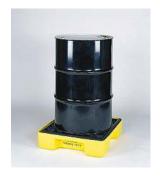

#### **Drum Containment Pallets**

431301 - Poly Ramp (45 1/2" L x 32" W x 8" H)

430001 - 1 Drum (no drain) (26 1/4" W x 26" D x 6 1/2" H)

430201 – 2 drum (with drain) (51" W x 26 1/4" D x 13 3/4" H)