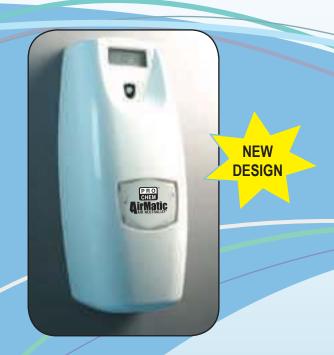

## **AirMatic** Dispenser

## **FEATURES**

- Real-time programmability
- · Choice of refill size, start and end time, and spray frequency
- · Calculates length of time left until new refill is needed
- · Screen shows battery life
- Screen shows countdown of time until next spray, ensuring proper operation
- · Automatically resets spray clock when refill is replaced
- I.P.E. system allows user to set 3 periods of the day to enhance fragrance intensity
- Dispenser size: 9.45" (h) x 3.62" (w) x 3.11" (d)

LCD

3000 or 900 sprays per r

Effective in room s up to 6000 ft3

> 2 x 'C' cell bat last up to 3 years

> > Lockat keyed I