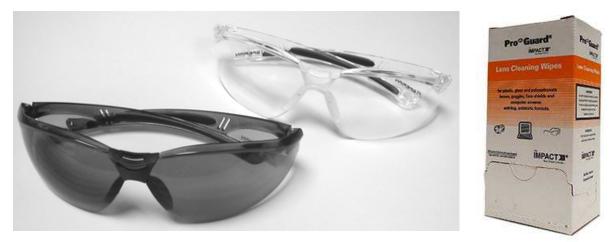

## SAFETY GLASSES

#477501 TSR<sup>®</sup> Gray Hardcoat

#477601 Clear

## Features

- Ultra-lightweight but sturdy and scratch-resistant
- Temples feature aggressive sports styling and soft, padded inserts with extra flex built in for more comfort
- Soft nosepiece conforms to various nose bridge shapes for added comfort and a nonslip fit
- 9-base polycarbonate hardcoated lenses block 99.9% of UV rays and provide a 180° field of distortion-free vision
- Complies with ANSI Z87+ high impact standard
- TSR<sup>®</sup> Grey lenses : TSR= Traffic Signal Recognition

LENS CLEANING WIPES

#401001

## Features

- Box of 100 individually wrapped, pre-moistened packets
- Anti-static, anti-fog, and silicone-free
- 5"x8" Towel